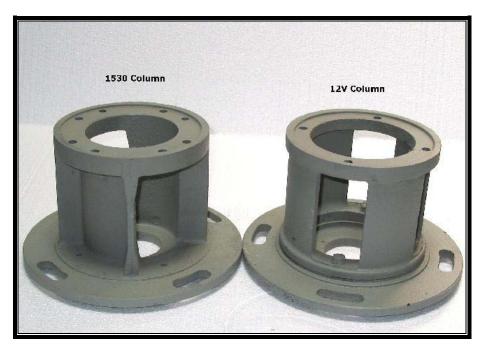

The 1530 Column versus the 12V column. Note the stiffener ribs on the 1530 column and the smaller amount of open area. (Left 1530, Right 12V)