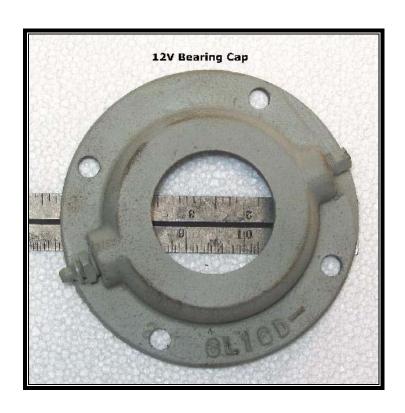

## Pump Style 12V

Older MART parts washer Pump Frame style 12V bearing cap. Note: four attachment holes and plug opposite grease fitting