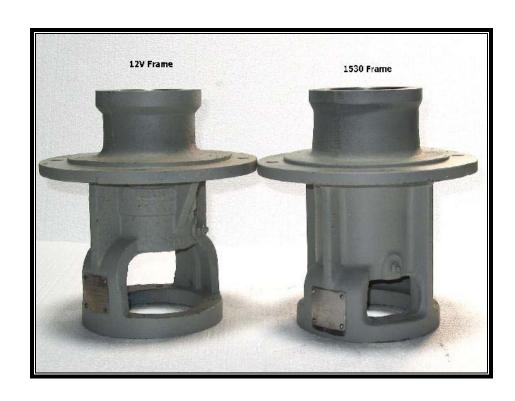

## Pump Style 1530

Newer MART parts washer Pump Frame style 1530 bearing cap. Note eight holes and grease fitting without raised boss.

The MART Power Washer pump 1530 Bearing Frame versus the 12V bearing frame. Note the larger opening on the 12V frame and the heavier support on the 1530 frame. The 1530 has four posts attached to the lower ring for additional support. (Left 12V, Right 1530)