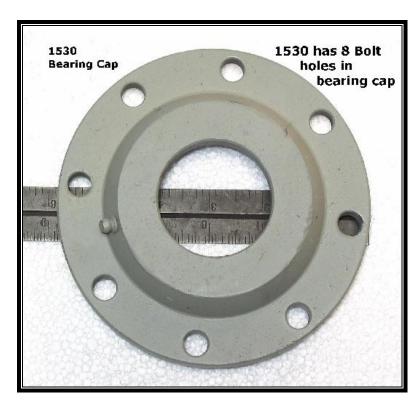

## Pump Style 1530

Newer MART parts washer Pump Frame style 1530 bearing cap. Note eight holes and grease fitting without raised boss.

The MART Power Washer pump 1530 Bearing Frame versus the 12V bearing frame. Note the larger opening on the 12V frame and the heavier support on the 1530 frame. The 1530 has four posts attached to the lower ring for additional support. (Left 12V, Right 1530)