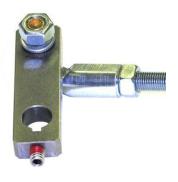

## Features:

- Extra Heavy Stainless Steel Short & Long Crank Arms.
- Fully Machined for durability and strength.

 Short Arm fitted with Nylok patch provides locking for set screw and extra long thread engagement in arm prevents strip out. Part Number T40 and up # 69299