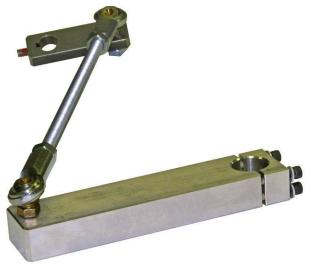

## **Upgraded Power Blast Manifold Linkage**

## **High Strength Parts for Your MART**

MART Tech Services has developed and improved the PBM crank arms from studies of field problems. The result is our newly designed manifold crank system for the MART Parts Washer.

## Features:

- Extra Heavy Stainless Steel Short & Long Crank Arms.
- Fully Machined for durability and strength.

 Short Arm fitted with Nylok patch provides locking for set screw and extra long thread engagement in arm prevents strip out. Part Number T40 and up # 69299

 Long arm clamp improved with 4 High Strength cap screws guaranteed not to slip. Part Number # 69295

2450 Adie Road Suite 100 Phone: (314) 567-3705

Maryland Heights, MO Fax: (314) 567-6318

63043

USA

Email: martwash@martwash.com Website: http://www.marttechservices.com